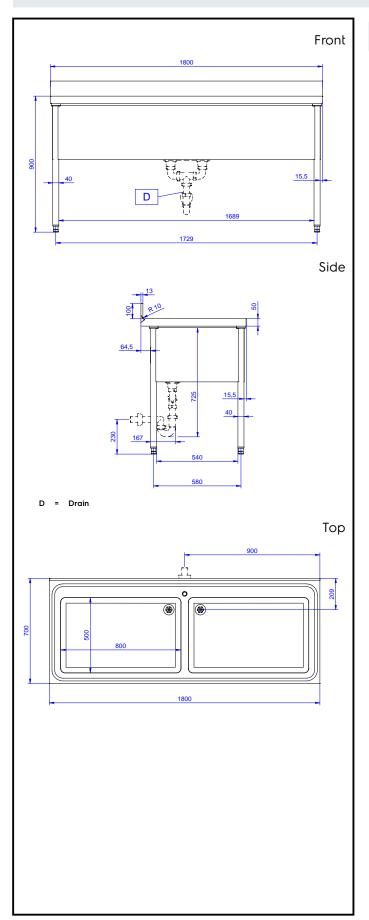

# **Key Information:**

External dimensions, Width:

132816 (VLP1802SPN)1800 mmExternal dimensions, Depth:700 mmExternal dimensions, Height:1000 mmUpstand Dimensions, Depth:13 mmUpstand Dimensions, Radius:R=10

Bowls number 2

Bowl dimensions 800x500xH350

Worktop thickness: 50 mm Net weight: 72 kg

> Standard Preparation 800x500 mm Soaking Sink with 2 Bowls